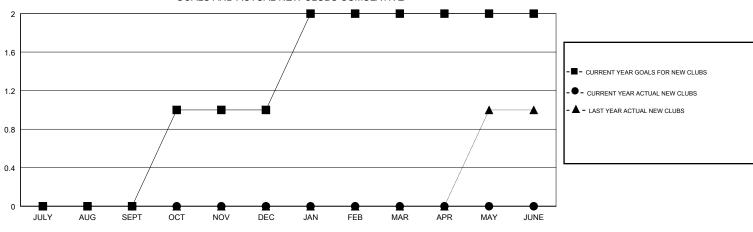

## LOCATION NEWFOUNDLAND-LABRADOR

GMT CA

|                       | Club          | )S            |                    |                       | Ме                        | mbers                   |                                                    |
|-----------------------|---------------|---------------|--------------------|-----------------------|---------------------------|-------------------------|----------------------------------------------------|
| RESULTS FOR 2017-2018 |               |               |                    | RESULTS FOR 2017-2018 |                           |                         |                                                    |
| QUARTER               | NEW CLUB GOAL | NEW CLUBS     | DROPPED CLUBS      | QUARTER               | MEMBER GROWTH NET<br>GOAL | MEMBER GROWTH<br>ACTUAL | DROPPED<br>MEMBERS ACTUAL<br>(including transfers) |
| JULY/AUG/SEPT         | 0             | 0             | 0                  | JULY/AUG/SEPT         | -5                        | 2                       | 12                                                 |
| OCT/NOV/DEC           | 1             | 0             | 0                  | OCT/NOV/DEC           | 23                        | 0                       | 0                                                  |
| JAN/FEB/MAR           | 1             | 0             | 0                  | JAN/FEB/MAR           | 24                        | 0                       | 0                                                  |
| APR/MAY/JUNE          | 0             | 0             | 0                  | APR/MAY/JUNE          | 2                         | 0                       | 0                                                  |
|                       | G             | OALS AND ACTU | JAL NEW CLUBS CUMU | ILATIVE               |                           |                         |                                                    |