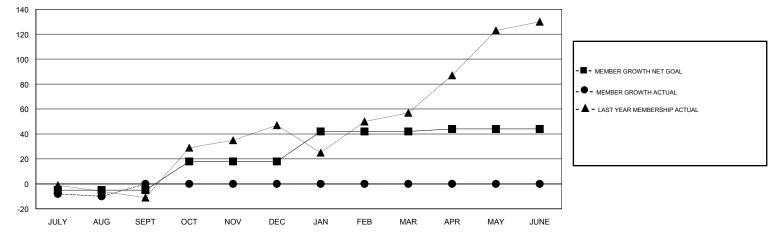

## LOCATION NEWFOUNDLAND-LABRADOR

GMT CA

|                       | Club          | )S            |                    |                       | Ме                        | mbers                   |                                                    |
|-----------------------|---------------|---------------|--------------------|-----------------------|---------------------------|-------------------------|----------------------------------------------------|
| RESULTS FOR 2017-2018 |               |               |                    | RESULTS FOR 2017-2018 |                           |                         |                                                    |
| QUARTER               | NEW CLUB GOAL | NEW CLUBS     | DROPPED CLUBS      | QUARTER               | MEMBER GROWTH NET<br>GOAL | MEMBER GROWTH<br>ACTUAL | DROPPED<br>MEMBERS ACTUAL<br>(including transfers) |
| JULY/AUG/SEPT         | 0             | 0             | 0                  | JULY/AUG/SEPT         | -5                        | 2                       | 12                                                 |
| OCT/NOV/DEC           | 1             | 0             | 0                  | OCT/NOV/DEC           | 23                        | 0                       | 0                                                  |
| JAN/FEB/MAR           | 1             | 0             | 0                  | JAN/FEB/MAR           | 24                        | 0                       | 0                                                  |
| APR/MAY/JUNE          | 0             | 0             | 0                  | APR/MAY/JUNE          | 2                         | 0                       | 0                                                  |
|                       | G             | OALS AND ACTU | JAL NEW CLUBS CUMU | ILATIVE               |                           |                         |                                                    |

GOALS AND ACTUAL MEMBERS CUMULATIVE

| DROPPED CLUBS: 0 | 1 CLUBS OF 39 ADDED 1 OR MORE<br>NEW MEMBERS | GENDER DISTRIBUTION   MALE 645 (64.24%)   FEMALE 359 (35.76%) |     |
|------------------|----------------------------------------------|---------------------------------------------------------------|-----|
| DROPPED MEMBERS  |                                              | Women Percentage Fiscal Year Goal: 32%                        |     |
| DECEASED 1       | CLICK HERE FOR CUMULATIVE<br>MEMBERSHIP DATA | TOTAL FAMILY UNIT MEMBERS                                     |     |
| CLUB CANCELLED 0 |                                              |                                                               |     |
| OTHER 11         |                                              | FAMILY MEMBERS PAYING HALF                                    | 102 |
| TOTAL 12         |                                              |                                                               |     |